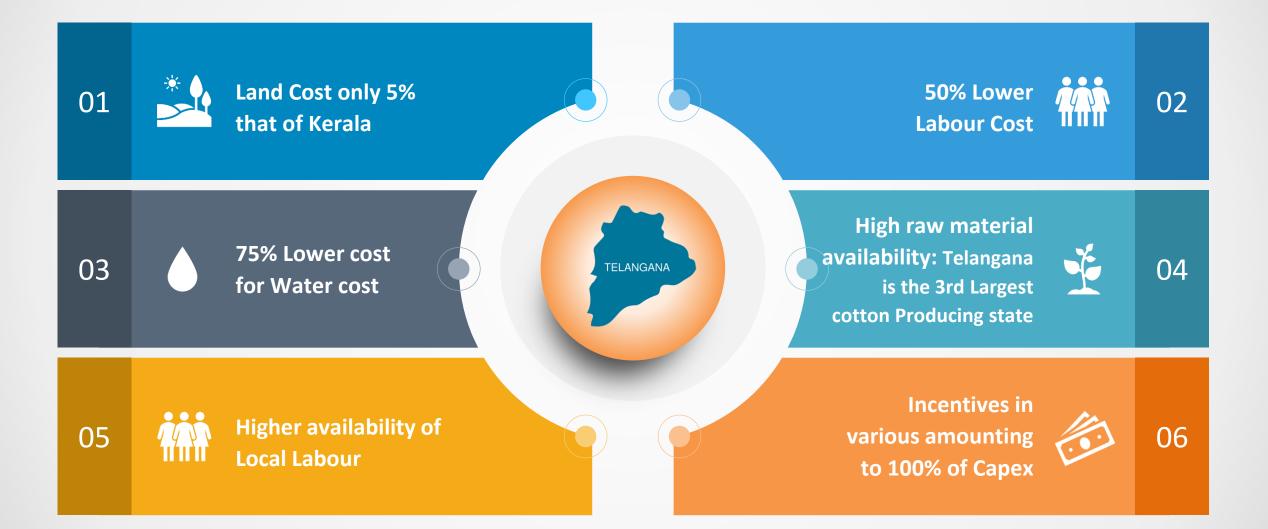

### Telangana- Advantages

### Cost Advantages in KAPL

#### **In house Manufacturing**

**Labor Cost** 

 In-house manufacturing of accessories for better quality control and cost efficiency

 In-house manufacturing of Packing Materials resulting in elimination of costs currently paid out to vendors

High availability of local labour resulting in better labour cost efficiency

**Backward Integration** 

 Ginning- Overcoming seasonal price fluctuation through backward integration

• Spinning - 5% gain in cost through Spinning operations

• Expected Labor Incentives to the tune of 10% of the expenses