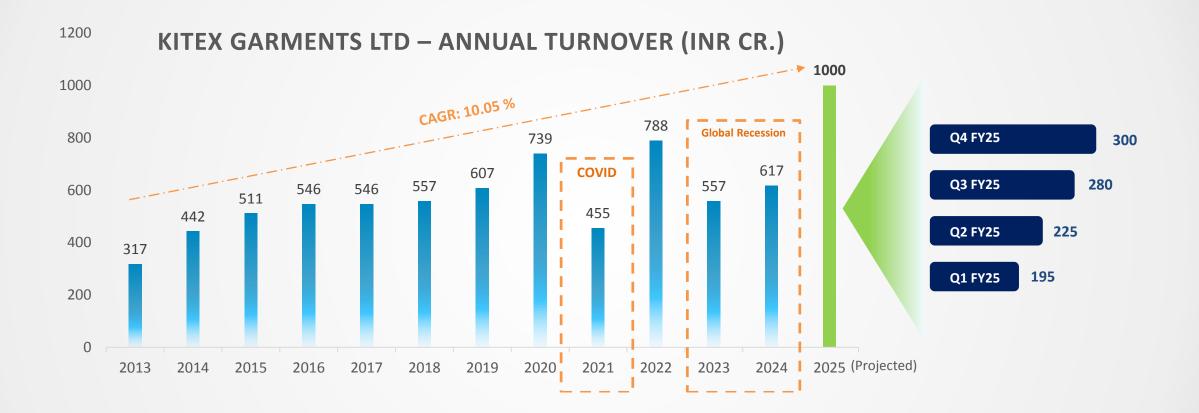

### **Consistent Growth Record**

Kitex Garments has achieved **consistent growth** over the years and is on track to achieve an **all time high Turnover** of **INR 1,000 Crores in 2024-25** 

### What is next for Kitex Garments Limited?

Targeting a record annual turnover of INR 1,000+ crores in FY 2024-25

> Merge Kitex Childrenswear Limited (KCL) Business with KGL

> > Revenue of INR 7500 Cr. upon full operational capacity